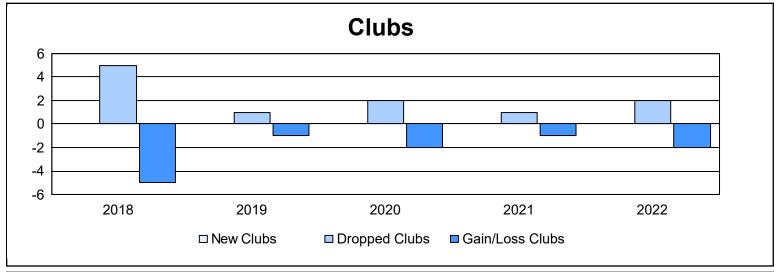

District 17 N As of June 2022 Cumulative

| Year      | New<br>Clubs | Dropped<br>Clubs | Gain/<br>Loss<br>Clubs | New<br>Members | Charter<br>Members | Reinstate<br>Members | Transfer<br>Members | Total<br>Member<br>Added | Total<br>Members<br>Dropped | Gain/<br>Loss<br>Members |
|-----------|--------------|------------------|------------------------|----------------|--------------------|----------------------|---------------------|--------------------------|-----------------------------|--------------------------|
| 2017-2018 | 0            | 5                | -5                     | 143            | 0                  | 5                    | 6                   | 154                      | 293                         | -139                     |
| 2018-2019 | 0            | 1                | -1                     | 121            | 2                  | 9                    | 6                   | 138                      | 180                         | -42                      |
| 2019-2020 | 0            | 2                | -2                     | 79             | 0                  | 3                    | 7                   | 89                       | 167                         | -78                      |
| 2020-2021 | 0            | 1                | -1                     | 122            | 0                  | 4                    | 4                   | 130                      | 149                         | -19                      |
| 2021-2022 | 0            | 2                | -2                     | 149            | 0                  | 4                    | 5                   | 158                      | 189                         | -31                      |
| Average   | 0            | 2                | -2                     | 123            | 0                  | 5                    | 6                   | 134                      | 196                         | -62                      |