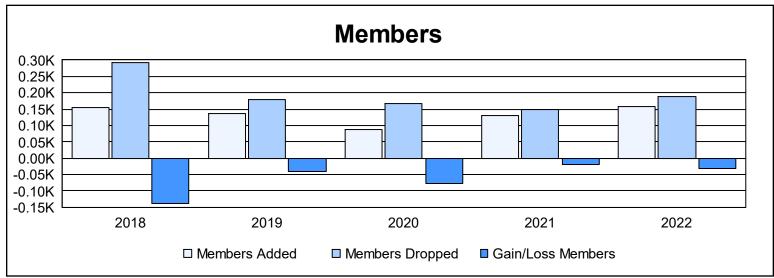

District 17 N As of June 2022 Cumulative

| Year      | New<br>Clubs | Dropped<br>Clubs | Gain/<br>Loss<br>Clubs | New<br>Members | Charter<br>Members | Reinstate<br>Members | Transfer<br>Members | Total<br>Member<br>Added | Total<br>Members<br>Dropped | Gain/<br>Loss<br>Members |
|-----------|--------------|------------------|------------------------|----------------|--------------------|----------------------|---------------------|--------------------------|-----------------------------|--------------------------|
| 2017-2018 | 0            | 5                | -5                     | 143            | 0                  | 5                    | 6                   | 154                      | 293                         | -139                     |
| 2018-2019 | 0            | 1                | -1                     | 121            | 2                  | 9                    | 6                   | 138                      | 180                         | -42                      |
| 2019-2020 | 0            | 2                | -2                     | 79             | 0                  | 3                    | 7                   | 89                       | 167                         | -78                      |
| 2020-2021 | 0            | 1                | -1                     | 122            | 0                  | 4                    | 4                   | 130                      | 149                         | -19                      |
| 2021-2022 | 0            | 2                | -2                     | 149            | 0                  | 4                    | 5                   | 158                      | 189                         | -31                      |
| Average   | 0            | 2                | -2                     | 123            | 0                  | 5                    | 6                   | 134                      | 196                         | -62                      |